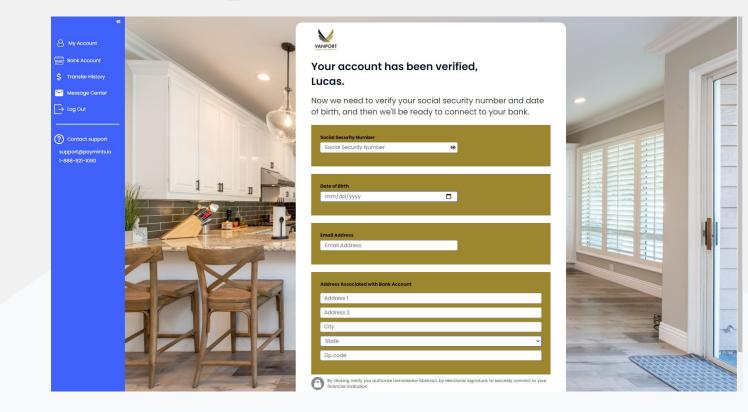

Enter the authentication code you should have received via text message.

Click the green plus sign beside "Transfers" to start a new transfer.

Please input your personal information for an OFAC check.

Next you will see the Plaid screen. Plaid is the most secure way to connect you bank account electronically. We do not share or store any banking credentials. Please click continue.