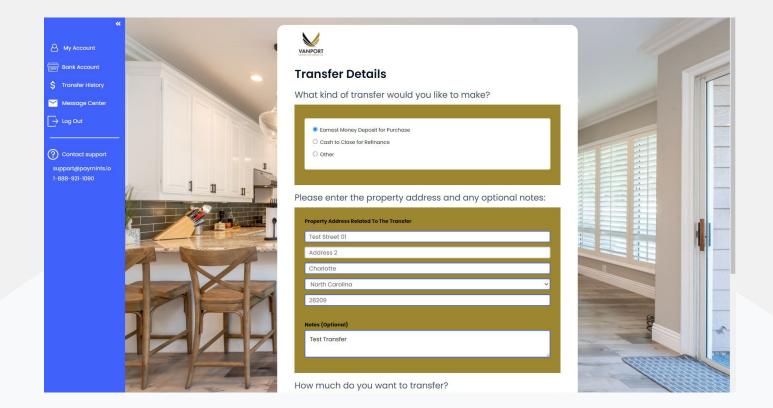

Please select the account that you would like to use to make the transfer.

Once your account has been selected please click "Continue".

Please fill out the transfer details page. If you would like to add any notes about your transfer you can add that in the optional notes section.