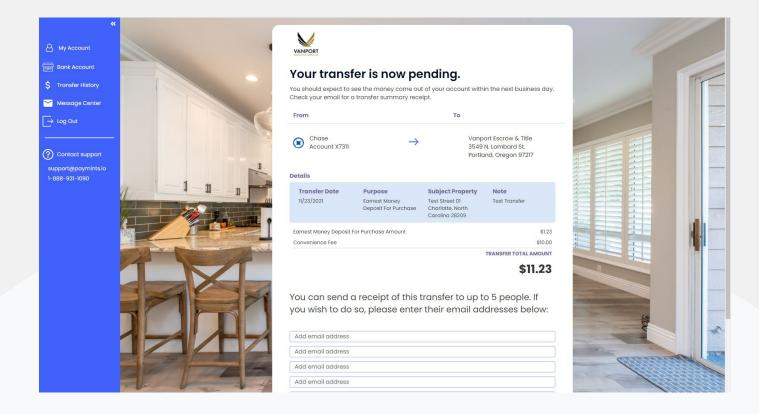

Review your transfer details if all of the information is correct please click "Make Transfer".

Once you have clicked "Make Transfer" both you and Vanport Escrow and Title will receive email notifications that the transfer has been initiated. You will also receive an email notification when the transfer arrives in Vanport Escrow and Title's account. You can also add additional email recipients if you would like to send the transfer details to anyone else involved in the closing.