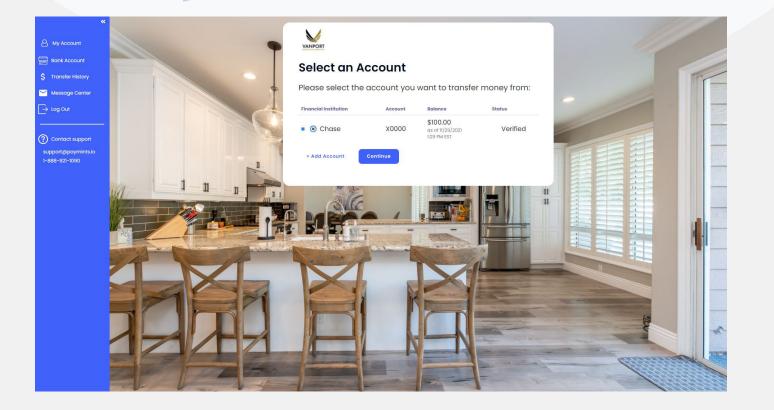

Login to your bank account with your online banking credentials. After you have selected your financial institution, log in to your bank using your online banking credentials. This will allow you to view all of your accounts which are eligible to make a transfer on our platform"

| Select an Account                                                                                                                                                                                                                                                                                                                                                                                                                                                                                                                                                                                                                                                                                                                                                                                                                                                                                                                                                                                                                                                                                                                                                                                                                                                                                                                                                                                                                                                                                                                                                                                                                                                                                                                                                                                                                                                                                                                                                                                                                                                                                                           |
|-----------------------------------------------------------------------------------------------------------------------------------------------------------------------------------------------------------------------------------------------------------------------------------------------------------------------------------------------------------------------------------------------------------------------------------------------------------------------------------------------------------------------------------------------------------------------------------------------------------------------------------------------------------------------------------------------------------------------------------------------------------------------------------------------------------------------------------------------------------------------------------------------------------------------------------------------------------------------------------------------------------------------------------------------------------------------------------------------------------------------------------------------------------------------------------------------------------------------------------------------------------------------------------------------------------------------------------------------------------------------------------------------------------------------------------------------------------------------------------------------------------------------------------------------------------------------------------------------------------------------------------------------------------------------------------------------------------------------------------------------------------------------------------------------------------------------------------------------------------------------------------------------------------------------------------------------------------------------------------------------------------------------------------------------------------------------------------------------------------------------------|
|                                                                                                                                                                                                                                                                                                                                                                                                                                                                                                                                                                                                                                                                                                                                                                                                                                                                                                                                                                                                                                                                                                                                                                                                                                                                                                                                                                                                                                                                                                                                                                                                                                                                                                                                                                                                                                                                                                                                                                                                                                                                                                                             |
| Control of the con |

Please select the account that you would like to use to make the transfer.

Once your account has been selected please click "Continue".

Please fill out the transfer details page. If you would like to add any notes about your transfer you can add that in the optional notes section.