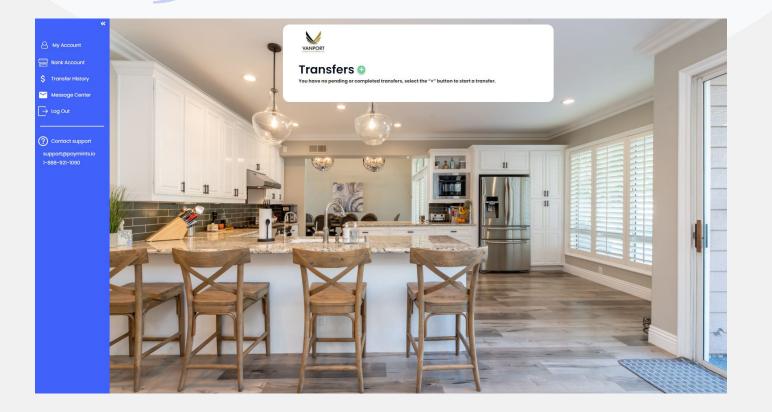

Enter the authentication code you should have received via text message.

Click the green plus sign beside "Transfers" to start a new transfer.

Please input your personal information for an OFAC check.

Next you will see the Plaid screen. Plaid is the most secure way to connect you bank account electronically. We do not share or store any banking credentials. Please click continue.