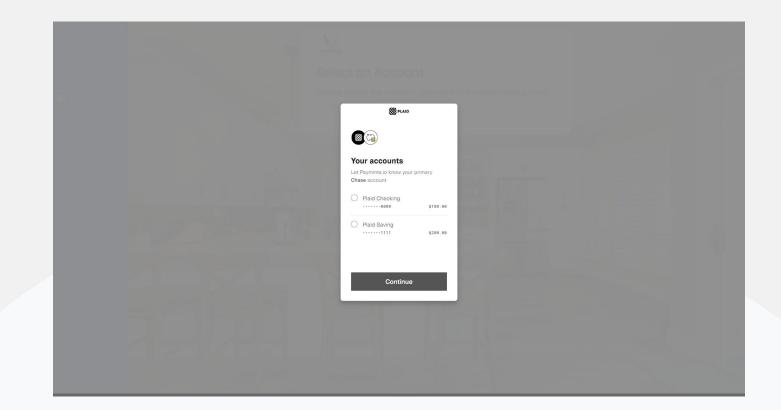

Enter the authentication code you should have received via text message.

Click the green plus sign beside "Transfers" to start a new transfer.

Please input your personal information for an OFAC check.

Next you will see the Plaid screen. Plaid is the most secure way to connect you bank account electronically. We do not share or store any banking credentials. Please click continue.

Plaid allows us to connect to over 12,000 financial institutions. What you will first see are the most banks used on our platform. If you do not see your bank click in the search bar and type in the name of your bank. Select your financial institution.