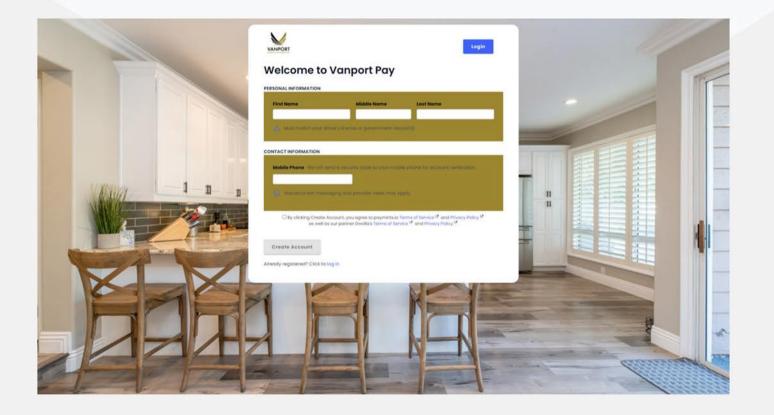

## Client Transfer Instructions

Learn More

Start by going to <u>vanportescrow.paymints.io</u>. Create an Account by inputting your first and last name and your mobile phone number. We will send you an authentication code via text