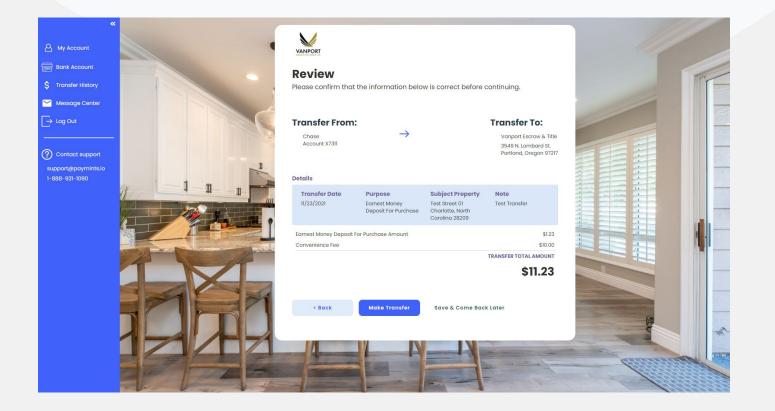

Review your transfer details if all of the information is correct please click "Make Transfer".

Once you have clicked "Make Transfer" both you and Vanport Escrow and Title will receive email notifications that the transfer has been initiated. You will also receive an email notification when the transfer arrives in Vanport Escrow and Title's account. You can also add additional email recipients if you would like to send the transfer details to anyone else involved in the closing.