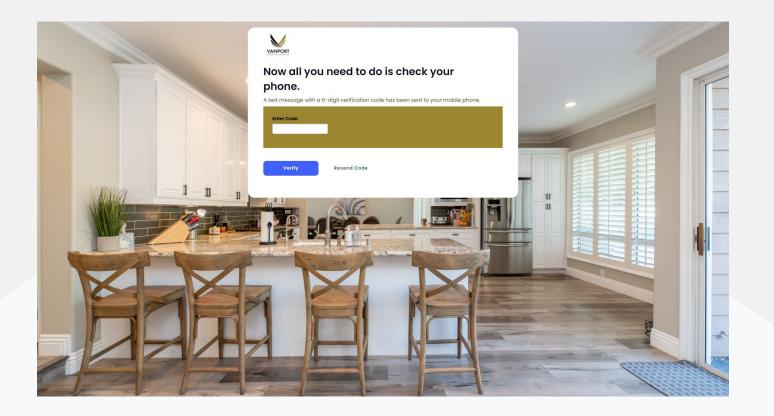

Enter the authentication code you should have received via text message.

Click the green plus sign beside "Transfers" to start a new transfer.

Please input your personal information for an OFAC check.

Next you will see the Plaid screen. Plaid is the most secure way to connect you bank account electronically. We do not share or store any banking credentials. Please click continue.